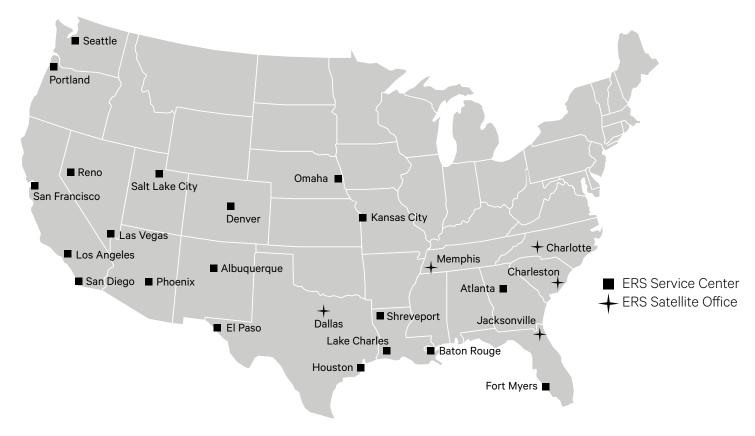

With a network of more than 30 locations in North America, our team is available where and when you need us.

# **Directory of locations**

Vertiv's Electrical Reliability Services team serves the United States through strategically located service centers and satellite offices. These locations provide our customers with access to local resources with direct service capability.

#### Louisiana

Baton Rouge Area Service Center 36572 Luke Drive Geismar, Louisiana 70734 PH: (225) 647-0732 FAX: (225) 647-0740

Whether it's an emergency or an ongoing project, you need a service partner who can respond where and when you need them. With strategically located service centers across the U.S., you'll receive local response with nationwide capability.